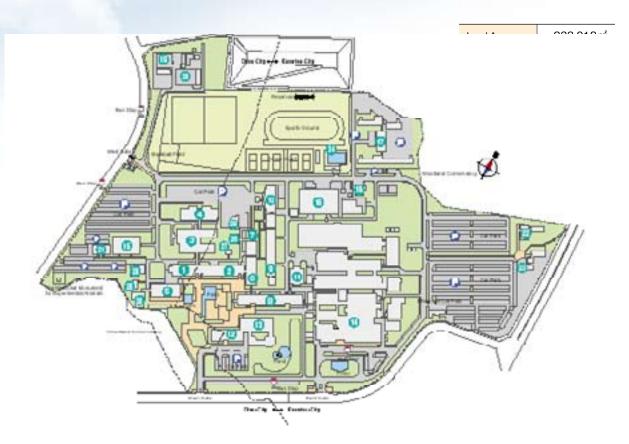

## **O SITE MAP OF FACILITIES**

| Number | Name of Building                                  | Number     | Name of Building                        |
|--------|---------------------------------------------------|------------|-----------------------------------------|
| 1      | General Education and Research Building           | 1          | Energy Center                           |
| 2      | Basic Medicine Education and Research Building    | 0          | Nurses' Housing                         |
| 3      | Basic Medicine Laboratories and Lecture Halls     | <b>B</b>   | Incinerator Facilities                  |
| 4      | School of Nursing Building                        | 9          | Waste Treatment Facilities              |
| 6      | Student Center                                    | 8          | Waste Water Treatment Facilities        |
| 6      | Central Research Laboratory                       | 8          | Martial Arts Gymnasium                  |
| 7      | Molecular Neuroscience Research Center            | 2          | Guest House                             |
| 8      | Clinical Medicine Education and Research Building | 23         | International House                     |
| 9      | Central Radioisotope (RI) Research Laboratory     | 2          | Swimming Pool                           |
| 1      | Research Center for Animal Life Science           | 3          | Music Hall                              |
| 0      | Clinical Lecture Halls                            | 3          | Nuclear Magnetic Resonance (NMR) Center |
| 12     | Administration Building                           | 3          | Others                                  |
| 13     | Collaboration Center                              | <b>2</b> 3 | Biomedical Innovation Center            |
| 0      | University Hospital                               | <b>2</b> 9 | Nursery Center                          |
| €      | Gymnasium                                         | 30         | Creative Motivation Center              |